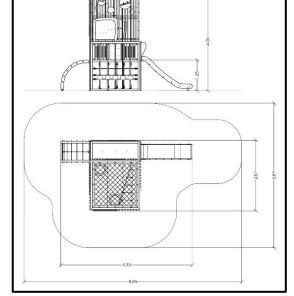

## **INFORMATION ABOUT PRODUCT**

| Minimum Space                 | 883x587x400 cm       |
|-------------------------------|----------------------|
| Impact Protection net         | 38,90 m <sup>2</sup> |
| Dimensions                    | 533x287 cm           |
| Overall Height                | 400 cm               |
| Free falling height           | 125 cm               |
| Foundations                   | 5 pcs                |
| Availability of spare parts   | YES                  |
| Product complies with EN 1176 | YES                  |
| Age range                     | 3-14                 |
| Amount of users               | 15                   |