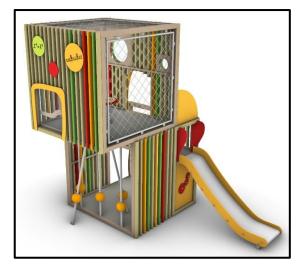

## **INFORMATION ABOUT PRODUCT**

| Minimum Space                 | 883x587x400 cm       |
|-------------------------------|----------------------|
| Impact Protection net         | 38,90 m <sup>2</sup> |
| Dimensions                    | 533x287 cm           |
| Overall Height                | 400 cm               |
| Free falling height           | 125 cm               |
| Foundations                   | 5 pcs                |
| Availability of spare parts   | YES                  |
| Product complies with EN 1176 | YES                  |
| Age range                     | 3-14                 |
| Amount of users               | 15                   |

## MATERIALS

- Metal Parts (coated): 2 layers consists of Water based primer and color lacquered paint.
- Floors: HPL Anti-slip 12mm (EXT)
- Panel Facades: Pine Wood
- Decorative Panels: HPL 12mm (EXT)
- Tube slides: Rotomolded modular species made of Heavy-duty Plastic.
- Interconnection Tunnel: Stainless Steel mesh wires with end Flanges
- Nest swing 'rosette': Zinc plated steel ring wrapped with steel core rope braided with polypropylene. Seat made of steel-rope chain-link mat. The suspension ropes are made with steel core rope braided with polypropylene ending with a stainless-steel chain on the top end to adjust the suspension length. The shackles are made in high-quality stainless steel. All of the clip rings are made in aluminum
- Web-nets: Stainless steel ropes meshed together with stainless steel sleeves. The whole apparatus placed in a stainless-steel frame consists of circular tubes with stainless steel plates attached to fit into the metal frames
- Steel Ropes apparatus: Steel core ropes braided with polypropylene (DIA 16mm). Solid and aesthetic connectors made of injection molded durable plastic / end-connectors and sleeves made of durable aluminum alloy
- All other plastic elements: Fiber reinforced plastic
- Transparent Parts: Clear Polycarbonate material (t=5mm)
- Rest Inner Activities: EPDM rubber mats with reinforce inlays.